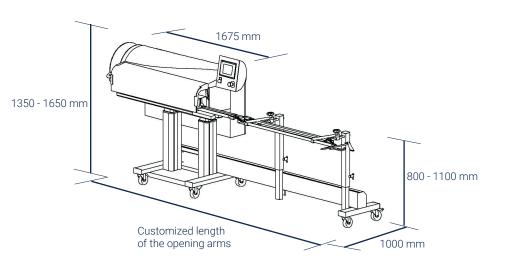

# **Technical description**

The length of the opening arms can be made between 1 - 5 meters, depending on chosen filling method.

Bags can hang free, without support, up to a weight of 300-400 grams per 100 mm bag width. For heavier products, we recommend the optional conveyor belt.

#### 525 standard