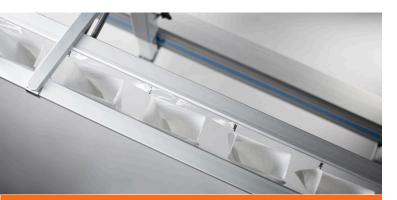

The opening rails keep many bags open at a time for filling. By simply turning two knobs you can instantly and very easily change the bag opening and adjust it to the product's size and shape – from a very narrow and thin up to a square opening.