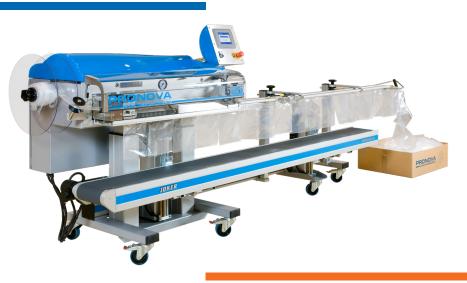

# **PRONOVA 525**

Packaging the way you want it Flexible, cost-efficient & convenient

The Pronova 525 is a robust and highly efficient bag packaging machine that is mainly designed for 24-hour-use in automatic packaging lines. The optional supporting conveyor allows for also heavy products to be packaged, vertically or horizontally. The machine has proven to be reliable in tough environments.

## Flexibility

Versatile design - easily adjusted to fit products and productions.

- Opening arms can be up to 5 meters long.
- Bag width 50 800 mm.
- Bag features reclosability, perforation, hanger holes, stand-up pouch, reinforced headers etc.
- Materials PE, PP, laminates.
- Continuous or intermittent bag feed.

#### **Options**

- Supporting conveyor
  belt
- Imprinters
- Labellers
- Product counter
- Compressing unit
- Modem
- Recipe management
- Zipperopener/closerMAP (modified
- atmosphere)