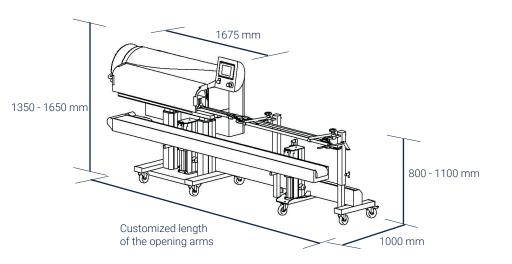

# **Technical description**

The length of the opening arms can be made between 1 - 5 meters, depending on chosen filling method.

Bags can hang free, without support, up to a weight of 300-400 grams per 100 mm bag width. For heavier products, we recommend the optional conveyor belt.

#### 525 with conveyor belt